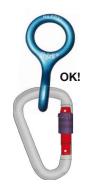

Make sure that the Rope Slider is always in the middle of the upper side of the carabiner and remains there so it can never affect or damage the functioning of the lock of the carabiner. (Figure D)

The Rope Slider should only be used by persons who are capable and skilled in dealing with climbing equipment as used in tree care and mountaineering.

## D. Instructions for use