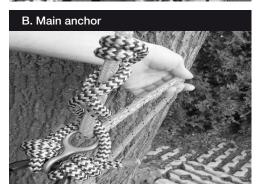

## **HOW TO USE THE ROPE SLIDER**

The Rope Slider can be used as a prusiklift both for a short and a main anchor. (Figure A and B)