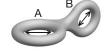

## **HOW TO USE THE ROPE SLIDER**

The Rope Slider can be used as a prusiklift both for a short and a main anchor. (Figure A and B)

# A. Short anchor / lanyard