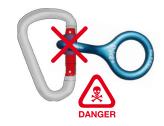

# Page Slider only as an aid in a climbing

Use the Rope Slider only as an aid in a climbing system or other nonbearing application.

**WARNINGS** 

It is not allowed in any way to apply force on both rings of the Rope Slider simultaneously. (Figure C)

# C. Do not apply force on both rings simultaneously!