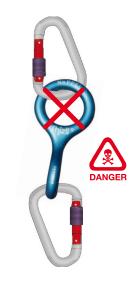

# Page Slider only as an aid in a climbing

Use the Rope Slider only as an aid in a climbing system or other nonbearing application.

**WARNINGS** 

It is not allowed in any way to apply force on both rings of the Rope Slider simultaneously. (Figure C)

# C. Do not apply force on both rings simultaneously!